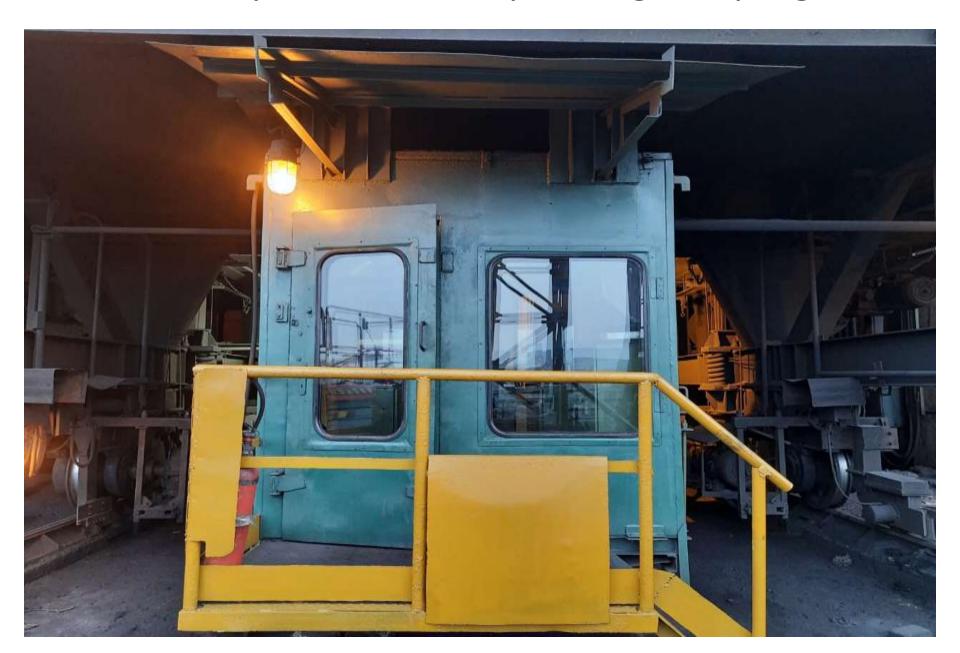

#### Machine operators cabin painting – in progress.

## Machine operators cabin painting – in progress.