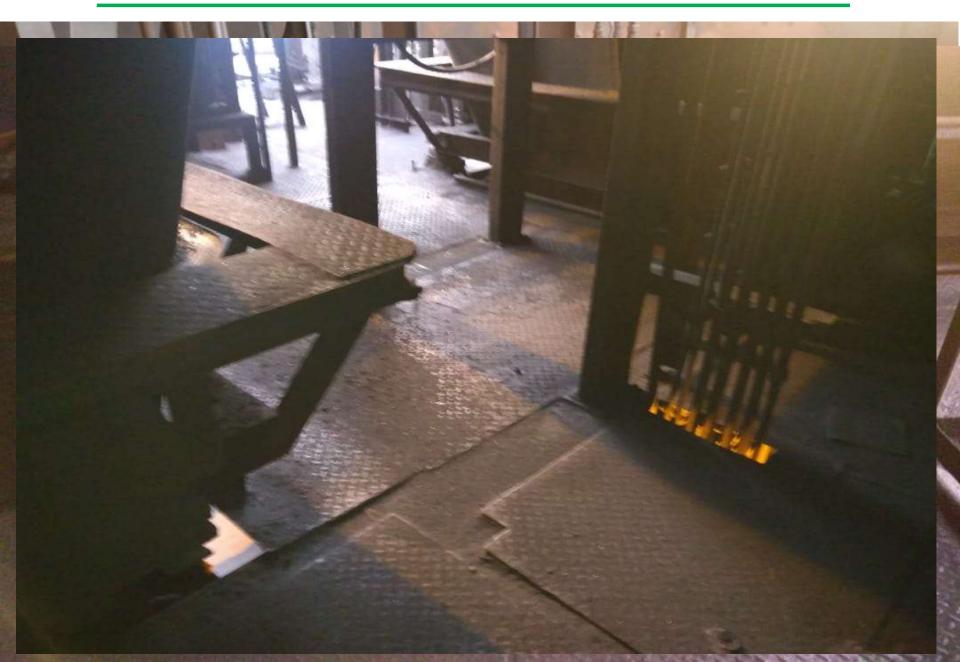

#### Moving car after opening door and keeping door open for long time.

**WHAT WAS THE RESULT?:** Unwanted Heavy coke fall due to coke coming in contact with air and machine movement vibrations.

#### WHY IS IT UNDESIRED?:

- 1. Safety Issue
- 2. Damage To Chain Conveyor And Service Platform

WHAT TO DO ?: Under normal conditions, pusher car/guide car should not be moved after opening door, and door should be opened only after clearance.

# Machine is moved after opening door

# Coke fall on chain conveyor