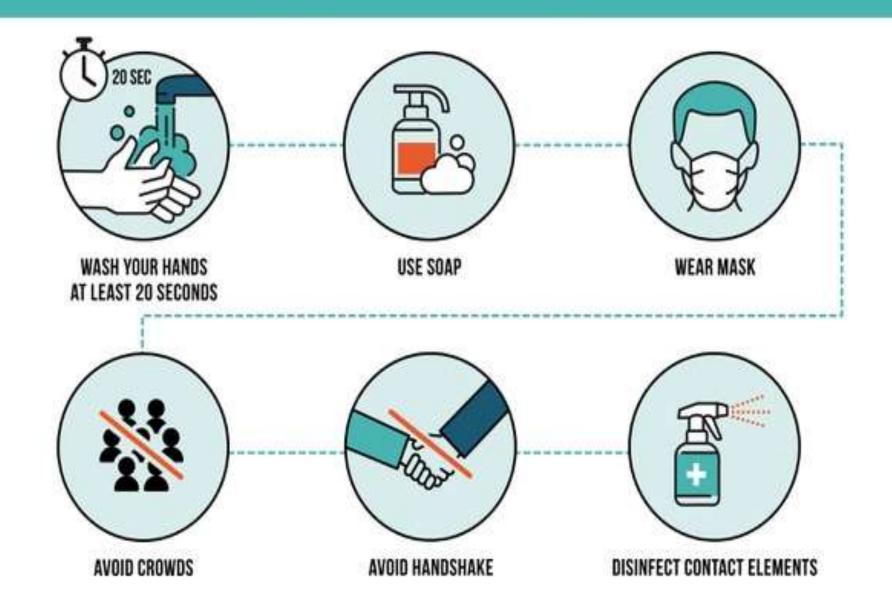

# CORONAVIRUS PREVENTION

# Preventions during Pooja

- Don't go to far away Pandals, where there is unknown crowd.
- If required, go to nearby Pandal during lean period.
- Don't use Public transport in this period.
- Wear mask always and ask others too.
- Don't buy in peak hours.
- Please use door delivery method as far as possible