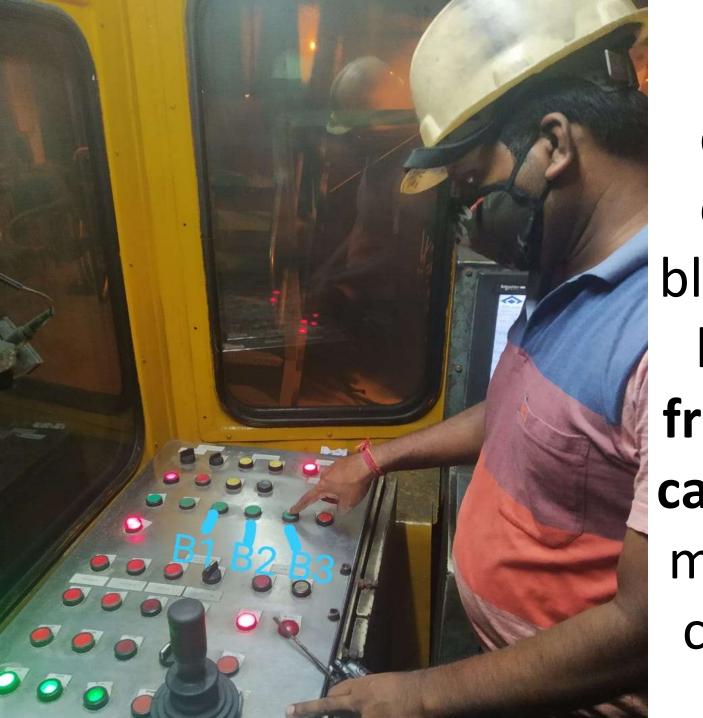

#### Certificate for COB#11 Collective

Both charging cars - air blasting can be done, from inside cabin, while monitoring coal level.

# New air blasting system in operation

Both charging cars are fitted with vibrators in all 3 hoppers.

Only to be operated at start of high speed for 5-6 sec., when in need. No need to operate in every oven.