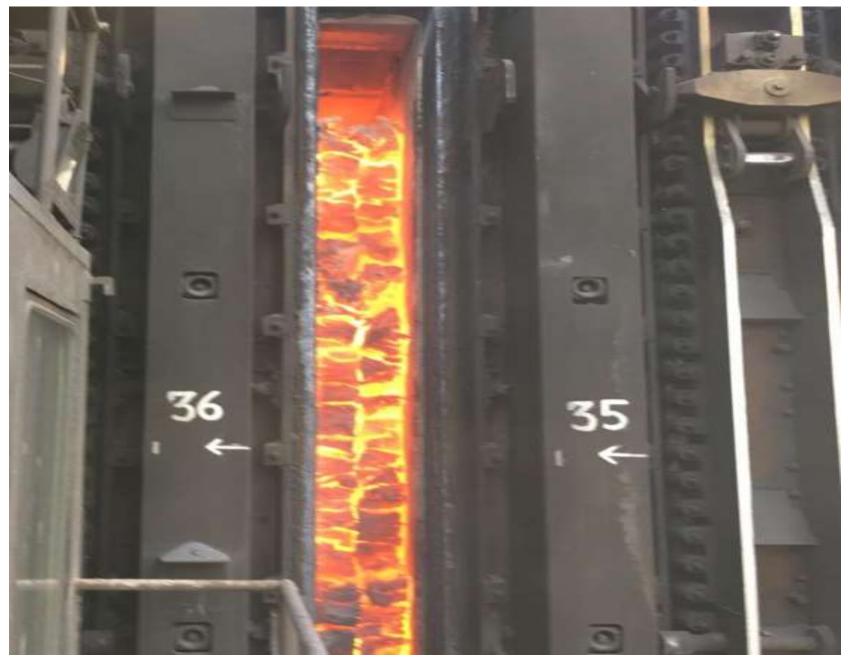

#### Moving car after opening door and keeping door open for long time.

**WHAT WAS THE RESULT?:** Unwanted Heavy coke fall due to coke coming in contact with air and machine movement vibrations.

#### WHY IS IT UNDESIRED?:

- 1. Safety Issue
- 2. Damage To Chain Conveyor And Service Platform

WHAT TO DO ?: Under normal conditions, pusher car/guide car should not be moved after opening door, and door should be opened only after clearance.

# Machine is moved after opening door