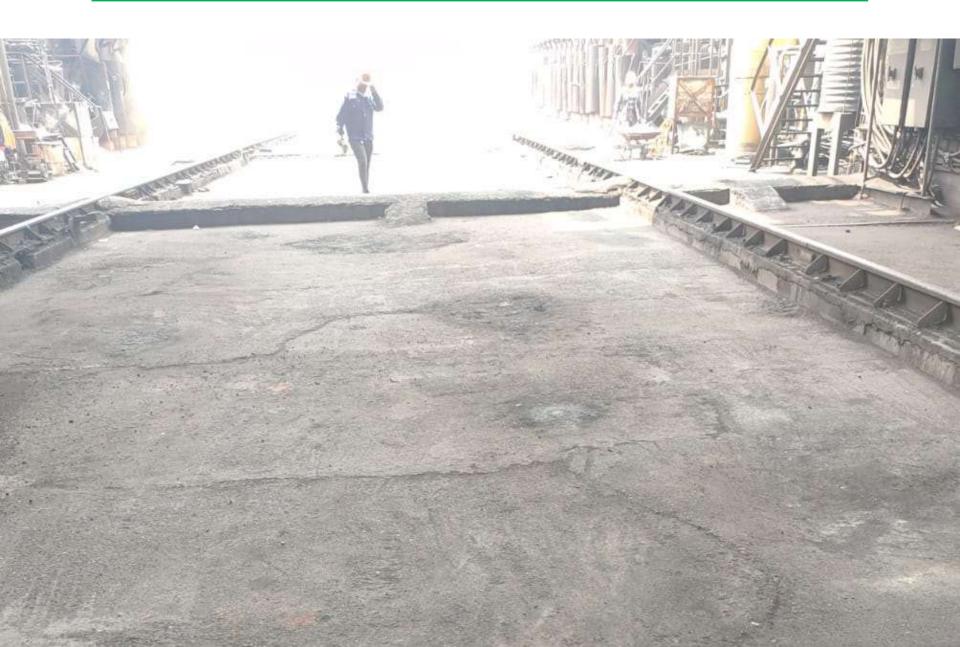

?: Under normal conditions, pusher car/guide car should not be moved after opening door, and door should be opened only after clearance.

# Machine is moved after opening door



# Coke fall on chain conveyor



#### 2. Excess air blasting in charging car.

WHAT WAS THE RESULT?: Unwanted coal spillage in charging car platform and coal tower area, due to coal coming out of hopper after hopper is full.

#### WHY IS IT UNDESIRED?:

- 1. Wastage of manpower
- 2. Safety Issue

WHAT TO DO ?: a) Minimal air blasting to be done.

- b) Regular checking of hopper nets to be done.
- c) Vibrators may be used as per the laid down procedure.

# Coal spillage in charging car platform



# Coal spillage in charging car platform



# **CLEAN CHARGING CAR IS OUR AIM**



# **CLEAN COAL TOWER IS OUR AIM**



#### 3. Complete levelling and Complete charging.

**WHAT WAS THE RESULT?:** Less coal means less coke output, less gas generation. Incomplete levelling means more pressurized oven, more gassing.

#### WHY IS IT UNDESIRED?:

- 1. Damage To Ovens As High Free Space Temperature.
- 2. Resistance To Pushing If Levelling Is Not Complete.
- 3. Less Production With Same Effort.

WHAT TO DO ?: a) Complete levelling to be done.
b) Complete charging to be done as per the laid down procedures.

#### **NEW INITIATIVES**

- Radar Positioning in Charging Car by Electrical Section
- To reduce coal spillage vibrators are fixed in each charging car bunker to avoid frequent jamming of net by Maintenance team
- Modified Number Plate in Charging car track
- Spillage Coke Bunker changed.
- Modified Air Blast