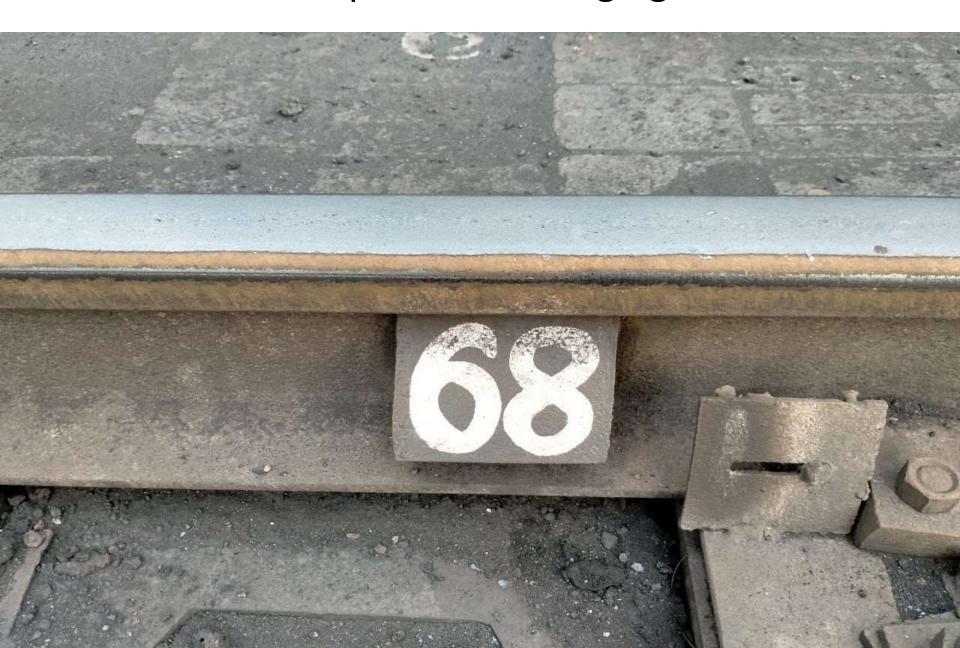

#### **NEW INITIATIVES**

- Radar Positioning in Charging Car by Electrical Section
- To reduce coal spillage vibrators are fixed in each charging car bunker to avoid frequent jamming of net by Maintenance team
- Modified Number Plate in Charging car track
- Spillage Coke Bunker changed.
- Modified Air Blasting in Charging Car
- Renovation of Operator Cabins
- Housekeeping a regular phenomenon

#### Certificate for COB#11 Collective





Both charging cars - air blasting can be done, from inside cabin, while monitoring coal level.

# New air blasting system in operation





Both charging cars are fitted with vibrators in all 3 hoppers.

Only to be operated at start of high speed for 5-6 sec., when in need. No need to operate in every oven.

#### New Number plates for charging car center



Coke spillage bunker is changed



#### Machine operators cabin painting – in progress.



## Machine operators cabin painting – in progress.



# CORONAVIRUS PREVENTION



# Tsunami of COVID-19 Infections after Durga Pooja

 COVID 19 cases increased very high after Onam festivals in Kerala.

• It is suspected that, in Durga Pooja also, it may repeat in West Bengal.

 Doctors are very much worried about this, and have requested to take care during Pooja Seasons.

# Preventions during Pooja

- Don't go to far away Pandals, where there is unknown crowd.
- If required, go to nearby Pandal during lean period.
- Don't use Public transport in this period.
- Wear mask always and ask others too.
- Don't buy in peak hours.
- Please use door delivery method as far as possible