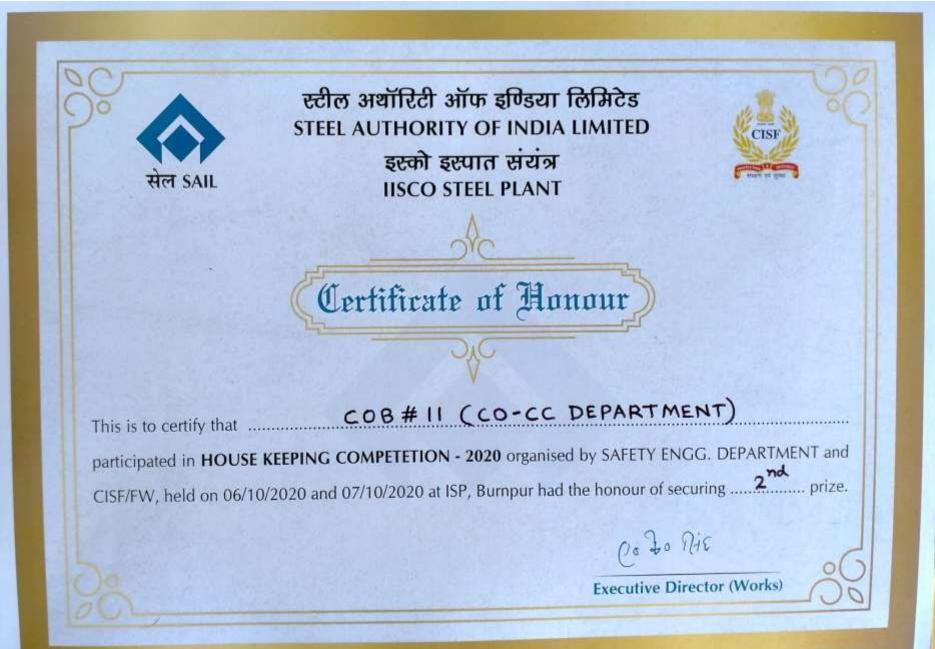

#### Certificate for COB#11 Collective

Both charging cars - air blasting can be done, from inside cabin, while monitoring coal level.