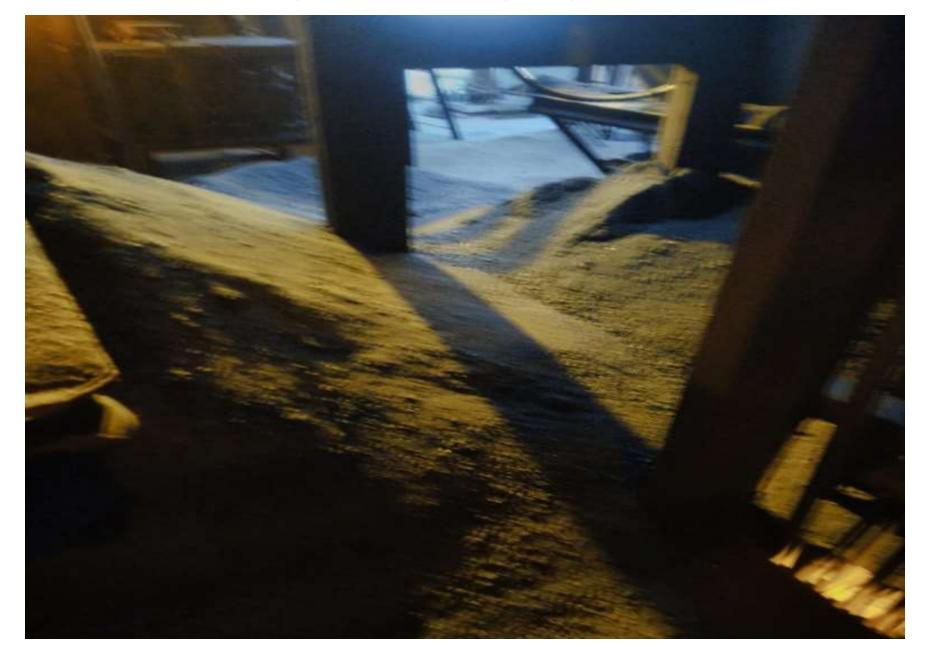

#### 2. Excess air blasting in charging car.

WHAT WAS THE RESULT?: Unwanted coal spillage in charging car platform and coal tower area, due to coal coming out of hopper after hopper is full.

#### WHY IS IT UNDESIRED?:

- 1. Wastage of manpower
- 2. Safety Issue

WHAT TO DO ?: a) Minimal air blasting to be done.

- b) Regular checking of hopper nets to be done.
- c) Vibrators may be used as per the laid down procedure.

# Coal spillage in charging car platform