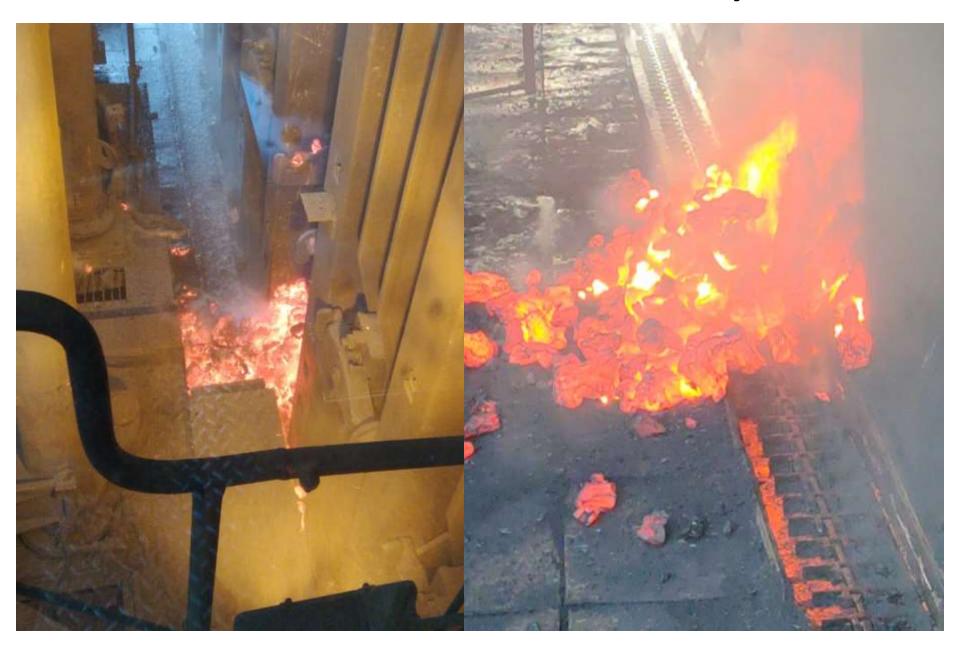

#### Moving car after opening door and keeping door open for long time.

**WHAT WAS THE RESULT?:** Unwanted Heavy coke fall due to coke coming in contact with air and machine movement vibrations.

#### WHY IS IT UNDESIRED?:

- 1. Safety Issue
- 2. Damage To Chain Conveyor And Service Platform

WHAT TO DO ?: Under normal conditions, pusher car/guide car should not be moved after opening door, and door should be opened only after clearance.

# Coke fall on chain conveyor