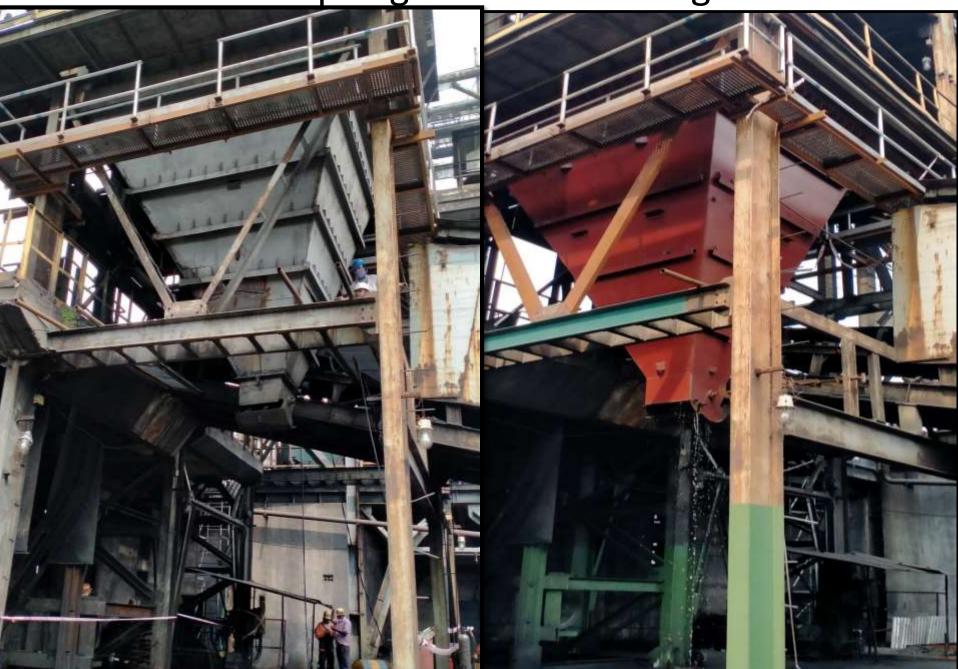

ositioning in Charging Car by Electrical Section
- To reduce coal spillage vibrators are fixed in each charging car bunker to avoid frequent jamming of net by Maintenance team
- Modified Number Plate in Charging car track
- Spillage Coke Bunker changed.
- Modified Air Blasting in Charging Car
- Renovation of Operator Cabins
- Housekeeping a regular phenomenon

#### Certificate for COB#11 Collective





Both charging cars - air blasting can be done, from inside cabin, while monitoring coal level.

# New air blasting system in operation





Both charging cars are fitted with vibrators in all 3 hoppers.

Only to be operated at start of high speed for 5-6 sec., when in need. No need to operate in every oven.

#### New Number plates for charging car center



Coke spillage bunker is changed



#### Machine operators cabin painting – in progress.



## Machine operators cabin painting – in progress.



# CORONAVIRUS PREVENTION



# Tsunami of COVID-19 Infections after Durga Pooja

 COVID 19 cases increased very high after Onam festivals in Kerala.

• It is suspected that, in Durga Pooja also, it may repeat in West Bengal.

 Doctors are very much worried about this, and have requested to take care during Pooja Seasons.

# Preventions during Pooja

- Don't go to far away Pandals, where there is unknown crowd.
- If required, go to nearby Pandal during lean period.
- Don't use Public transport in this period.
- Wear mask always and ask others too.
- Don't buy in peak hours.
- Please use door delivery method as far as possible