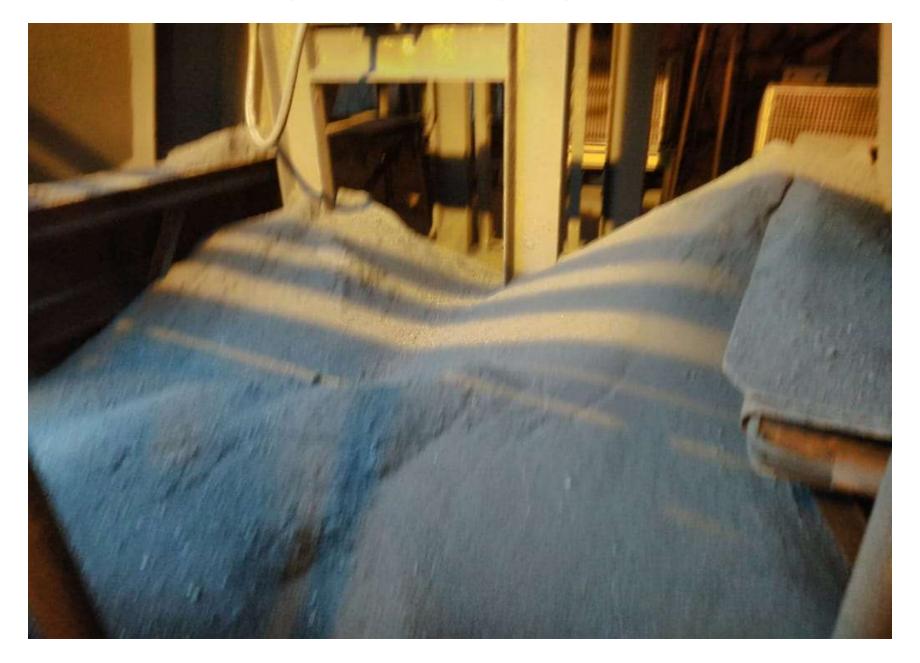

#### 2. Excess air blasting in charging car.

WHAT WAS THE RESULT?: Unwanted coal spillage in charging car platform and coal tower area, due to coal coming out of hopper after hopper is full.

#### WHY IS IT UNDESIRED?:

- 1. Wastage of manpower
- 2. Safety Issue

WHAT TO DO ?: a) Minimal air blasting to be done.

- b) Regular checking of hopper nets to be done.
- c) Vibrators may be used as per the laid down procedure.

# Coal spillage in charging car platform