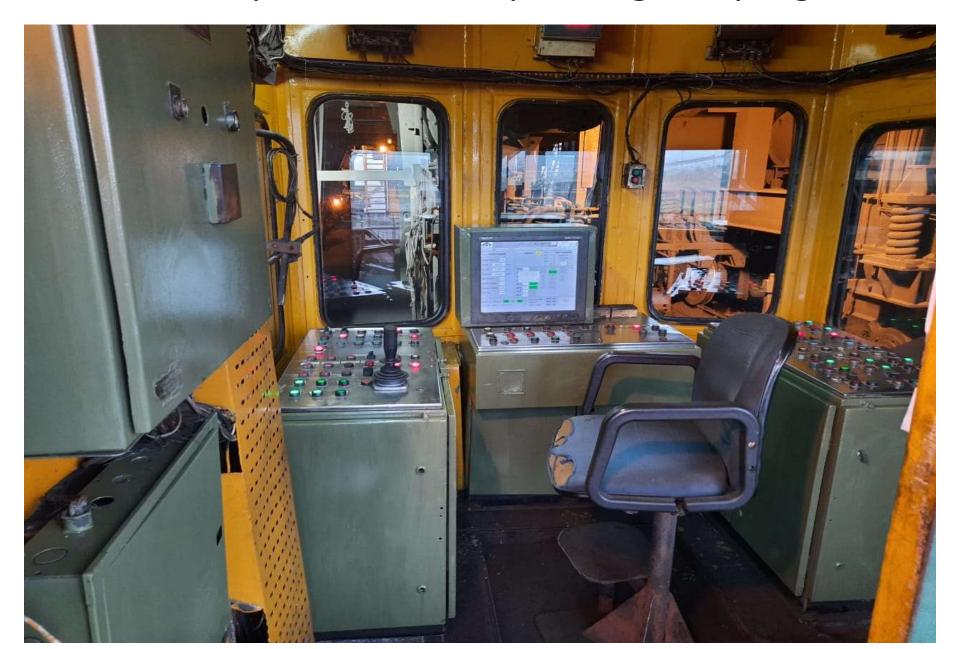

#### Certificate for COB#11 Collective

Both charging cars - air blasting can be done, from inside cabin, while monitoring coal level.

# New air blasting system in operation

Both charging cars are fitted with vibrators in all 3 hoppers.

Only to be operated at start of high speed for 5-6 sec., when in need. No need to operate in every oven.